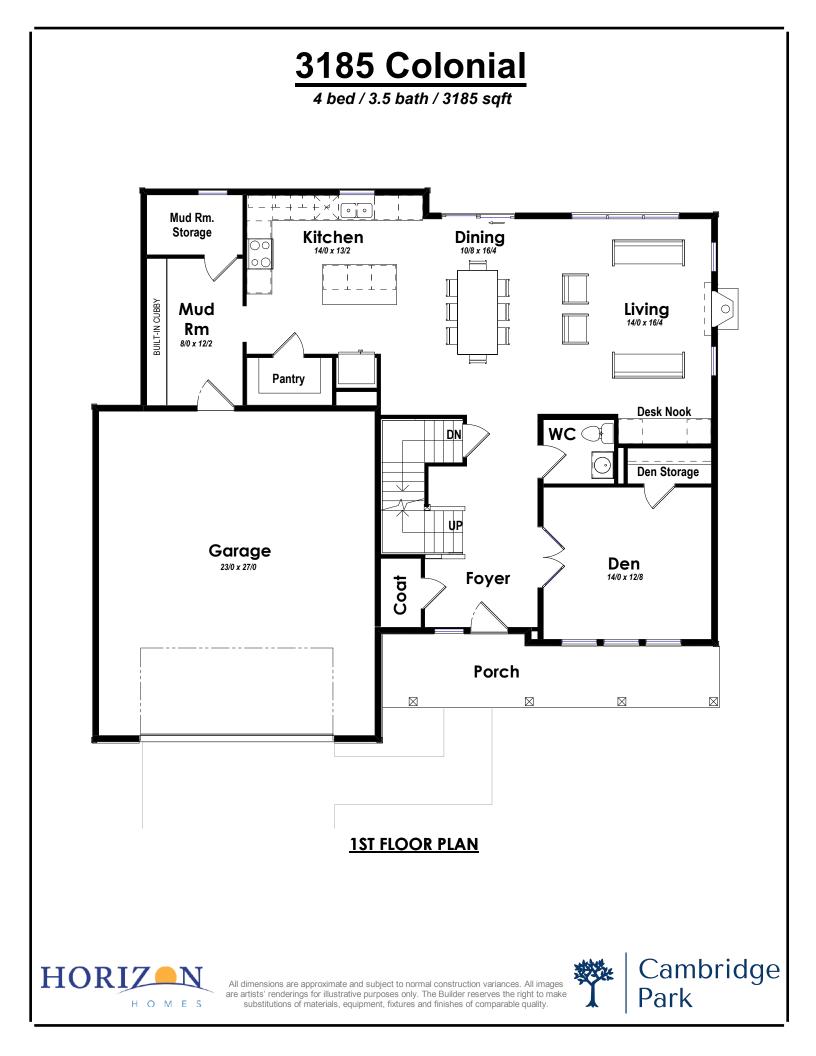

## 3185 Colonial

4 bed / 3.5 bath / 3185 sqft

First Floor

Second Floor

All dimensions are approximate and subject to normal construction variances. All images are artists' renderings for illustrative purposes only. The Builder reserves the right to make substitutions of materials, equipment, fixtures and finishes of comparable quality.