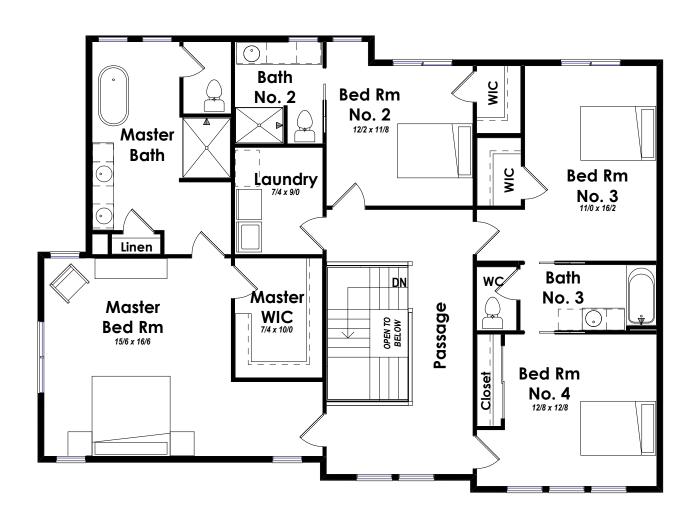

## 3185 Colonial

4 bed / 3.5 bath / 3185 sqft

2ND FLOOR PLAN

All dimensions are approximate and subject to normal construction variances. All images are artists' renderings for illustrative purposes only. The Builder reserves the right to make substitutions of materials, equipment, fixtures and finishes of comparable quality.

Cambridge Park