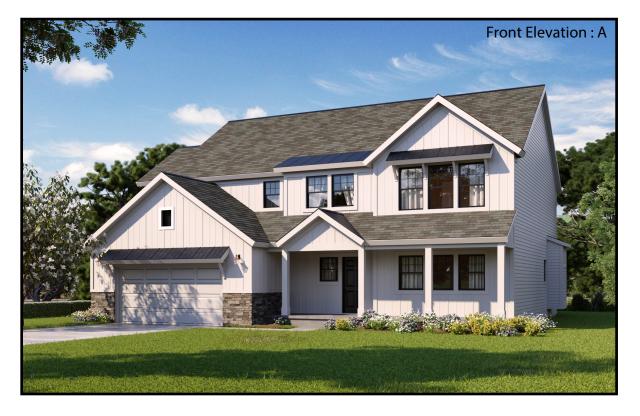

## 3185 Colonial

4 bed / 3.5 bath / 3185 sqft

First Floor

Second Floor

All dimensions are approximate and subject to normal construction variances. All images are artists' renderings for illustrative purposes only. The Builder reserves the right to make substitutions of materials, equipment, fixtures and finishes of comparable quality.