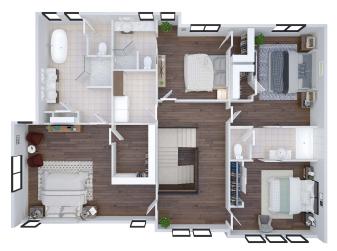

## 3185 Colonial

4 bed / 3.5 bath / 3185 sqft

2ND FLOOR PLAN

All dimensions are approximate and subject to normal construction variances. All images are artists' renderings for illustrative purposes only. The Builder reserves the right to make substitutions of materials, equipment, fixtures and finishes of comparable quality.