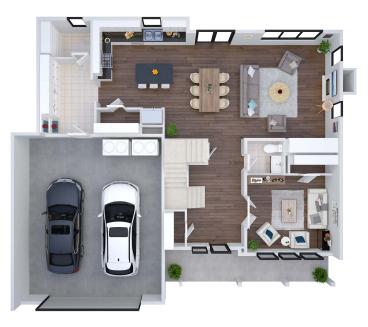

## 3185 Colonial

4 bed / 3.5 bath / 3185 sqft

First Floor

Second Floor

All dimensions are approximate and subject to normal construction variances. All images are artists' renderings for illustrative purposes only. The Builder reserves the right to make substitutions of materials, equipment, fixtures and finishes of comparable quality.