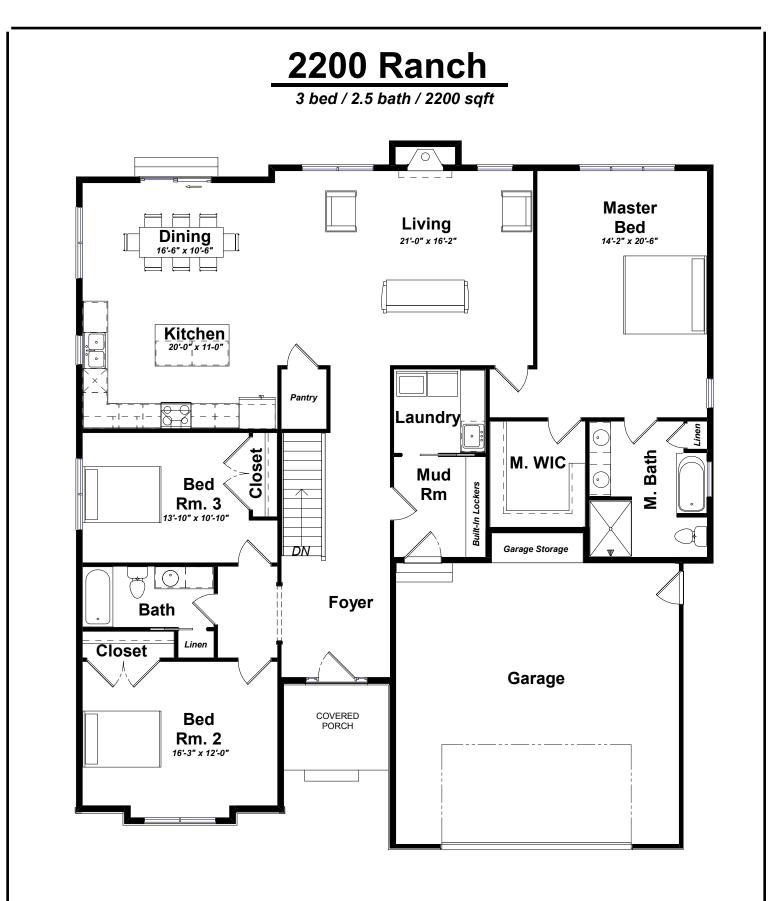

## 2200 Ranch

3 bed / 2.5 bath / 2200 sqft

**First Floor** 

All dimensions are approximate and subject to normal construction variances. All images are artists' renderings for illustrative purposes only. The Builder reserves the right to make substitutions of materials, equipment, fixtures and finishes of comparable quality.

## **1ST FLOOR PLAN**

All dimensions are approximate and subject to normal construction variances. All images are artists' renderings for illustrative purposes only. The Builder reserves the right to make substitutions of materials, equipment, fixtures and finishes of comparable quality.